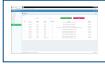

# InKnow Smart Data Transmission! InKnow Alert enable Web Service Data Transmission

Data is sent to web service for recorder max 3 month facilitating report at even and location from everywhere on PC and can download data to excel file.